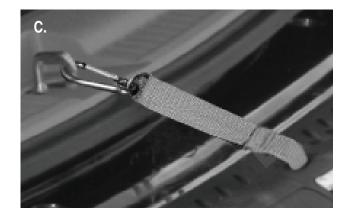

### **INSTRUCTIONS FOR USE**

Watch for pinch points while unfolding ramp (Figure B).

Step 2. Be sure the ramp is secure and all four corners are supported.

Step 3. If used on the rear entrance of a van or SUV, attach the security strap to the floor door latch, as shown (Figure C).