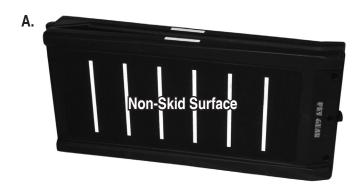

#### **INSTRUCTIONS FOR USE**

Step 1. Unfold ramp and place on firm surface with non-skid surface facing up (Figure A).