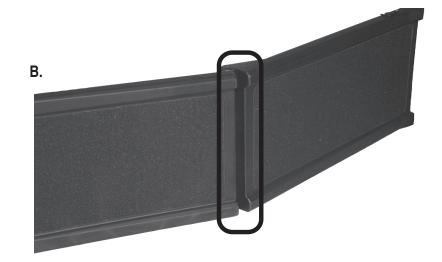

### **INSTRUCTIONS FOR USE**

Watch for pinch points while unfolding ramp (Figure B).

Step 2. Be sure the ramp is secure and all four corners are supported.

Step 3. If used on the rear entrance of a van or SUV, attach the security strap to the floor door latch, as shown (Figure C).